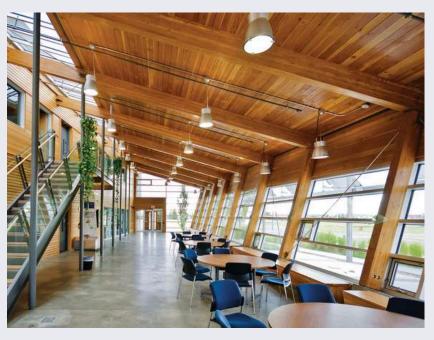

# Cross Laminated Timber (X-Lam)

- Load-bearing walls, floors, and roofs
- Multi-story and high-rise construction
- Efficient prefabrication and modular design
- Sustainable and environmentally friendly building
- Aesthetic appeal with exposed wood

#### **Multi-Functional Elements**

The panels can function as walls, floors, furniture, ceilings, and roofs; CLT's thickness and length can be adaptable to the demands of each project.

### **Rapid Construction**

Time on onstruction sites are much shorter than traditional construction methods. It is a quick and dry process, with very little waste generation, superior quality and better aesthetically