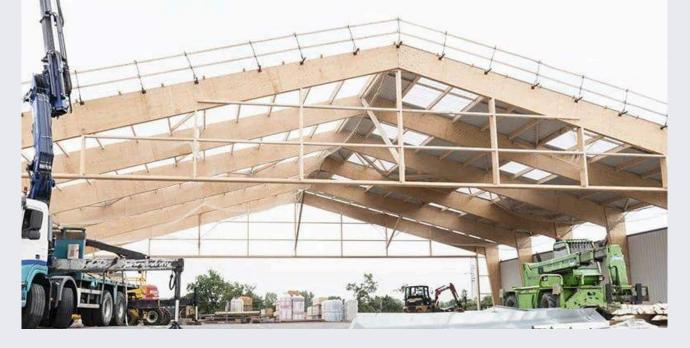

### Glue Laminated Timber (Glulam)

- Beam and column structural elements
- Arched roof systems and trusses
- Long-span and curved architectural features
- Bridge components and heavy construction
- Exposed wood aesthetic for interiors

### **Strength Without Compromise**

Glulam can be used to build large pieces and unique shapes (straight or curved) that are valued for their mechanical strength, dimensional stability and aesthetic qualities.

### **Design Flexibility**

Due to its high load-bearing capacity and low weight, glulam can be used to create large open spaces. It can be used to create curved beams and arches