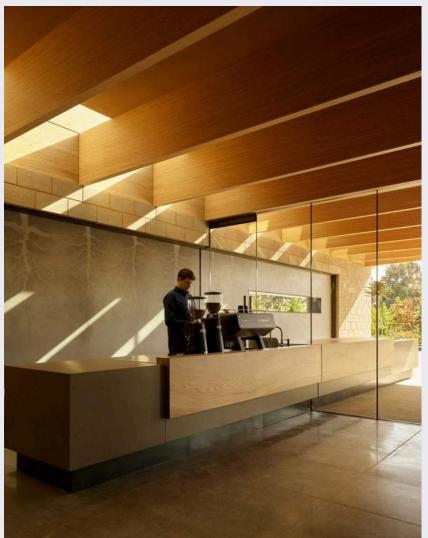

### Glue Laminated Timber (Glulam)

- Beam and column structural elements
- Arched roof systems and trusses
- Long-span and curved architectural features
- Bridge components and heavy construction
- Exposed wood aesthetic for interiors

### **Strength Without Compromise**

Glulam can be used to build large pieces and unique shapes (straight or curved) that are valued for their mechanical strength, dimensional stability and aesthetic qualities.

### **Design Flexibility**

Due to its high load-bearing capacity and low weight, glulam can be used to create large open spaces. It can be used to create curved beams and arches