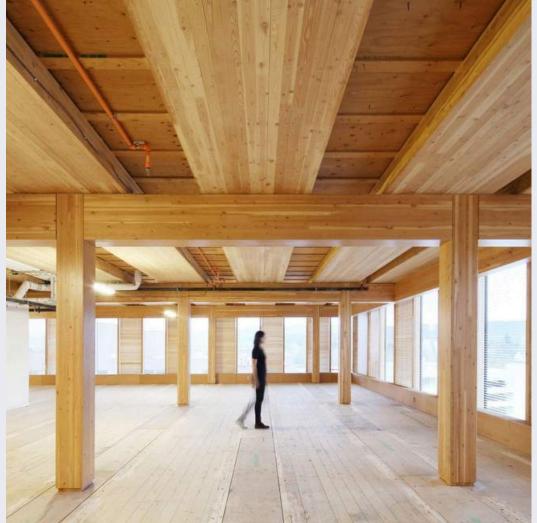

### Glue Laminated Timber (Glulam)

- Beam and column structural elements
- Arched roof systems and trusses
- Long-span and curved architectural features
- Bridge components and heavy construction
- Exposed wood aesthetic for interiors

### **Strength Without Compromise**

Glulam can be used to build large pieces and unique shapes (straight or curved) that are valued for their mechanical strength, dimensional stability and aesthetic qualities.

### **Design Flexibility**

Due to its high load-bearing capacity and low weight, glulam can be used to create large open spaces. It can be used to create curved beams and arches

#### **Eco-Friendly & Sustainable**

Glulam promotes better use of forest resources, because it is manufactured with small pieces of wood that likely would not be used otherwise. Furthermore, most glulam manufacturers use wood from reforested forests.