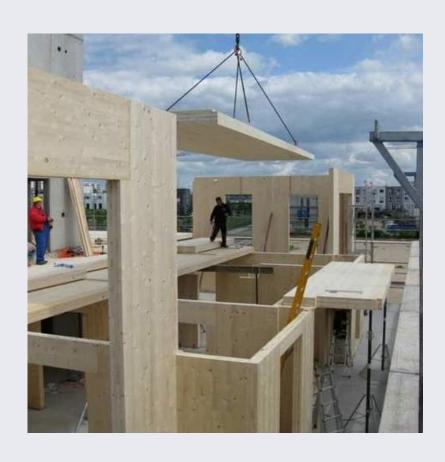

# Cross Laminated Timber (X-Lam)

- Load-bearing walls, floors, and roofs
- Multi-story and high-rise construction
- Efficient prefabrication and modular design
- Sustainable and environmentally friendly building
- Aesthetic appeal with exposed wood

### **Rapid Construction**

Time on onstruction sites are much shorter than traditional construction methods. It is a quick and dry process, with very little waste generation, superior quality and better aesthetically