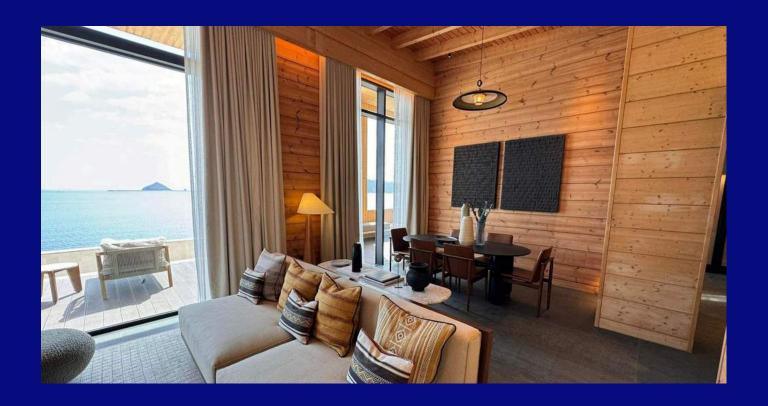

# Oatar Luxury Villas

Client: UCC / Hilton Group

Location: Doha, Qatar

Completed: 2022 October

The scope for this project was in relation to shell & core construction consisting of Glulam Beams and CLT Panels. These VIP villas that were going to be used as part of the FIFA 2022 World Cup.

Materials were manufactured in Austria and shipped across for installation. We provided supply, and installation.