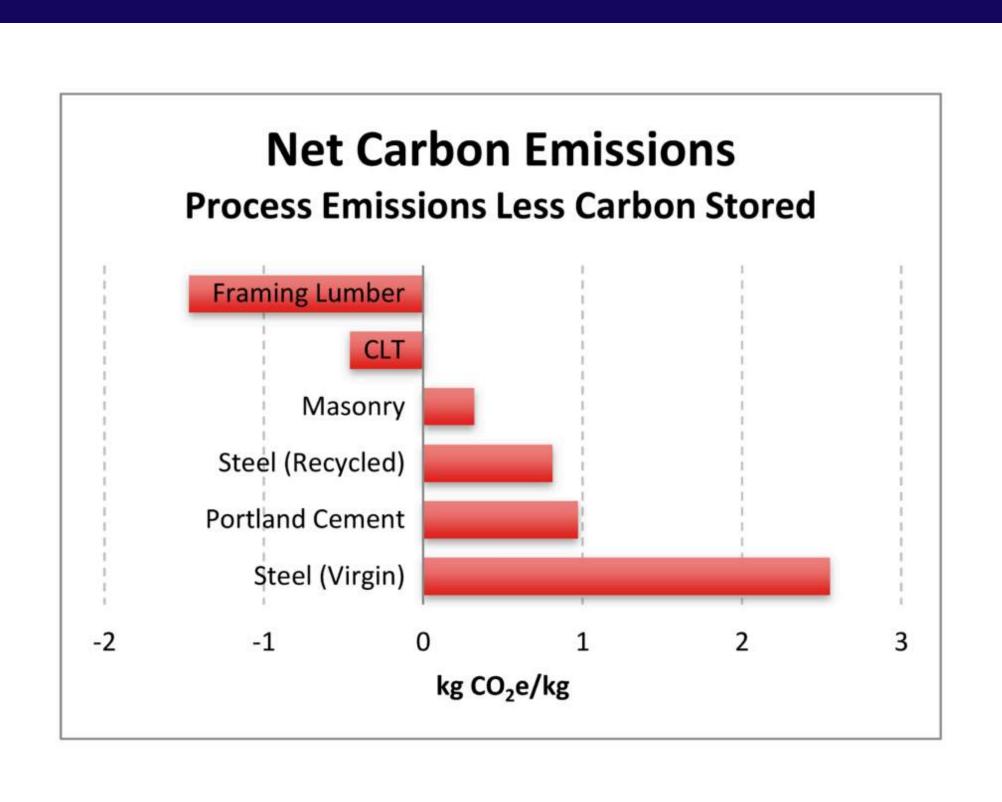

# Sustainability & Wood

#### **SUSTAINABLE & ECO-FRIENDLY**

Modular Construction & Prefab Timber can benefit the climate in many ways:

- Trees capture and store carbon even as a built environment
- Timber as a building material has a very low carbon footprint
- These products can be used instead of high carbon emitting materials like concrete in many cases
- Overall project timelines reduce, significantly reducing on material wastage, labour and machinery use, impacting the overall eco-friendliness of a project