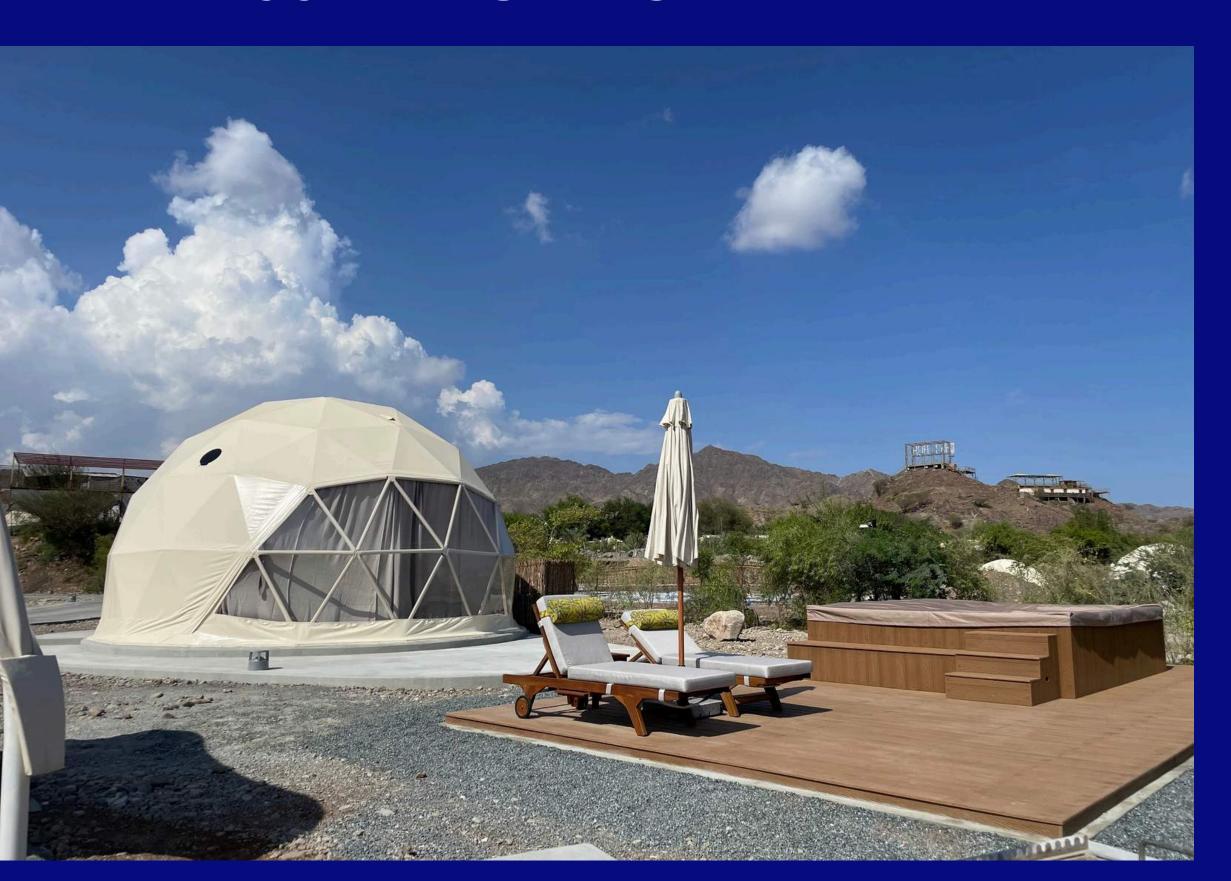

### **Glamping Domes**

Our Glamping domes are line of self-assembly products that revolutionise the hospitality industry.

These elegant geodesic dome solutions are perfect for all glamping purposes and can be easily adapted into eco-living pods, garden studios or lounges.

Coming with an array of options such as prefabricated bathroom kits, furniture sets & accessories, it can be as simple or as luxurious as you need for your project