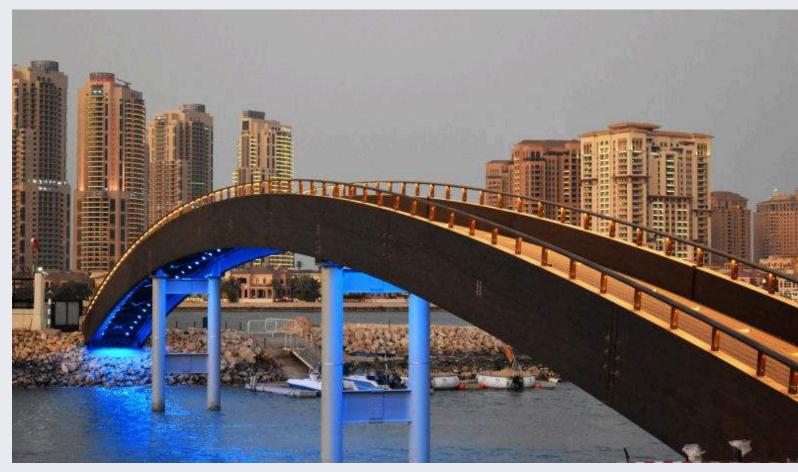

### Glue Laminated Timber (Glulam)

- Beam and column structural elements
- Arched roof systems and trusses
- Long-span and curved architectural features
- Bridge components and heavy construction
- Exposed wood aesthetic for interiors

### **Strength Without Compromise**

Glulam can be used to build large pieces and unique shapes (straight or curved) that are valued for their mechanical strength, dimensional stability and aesthetic qualities.

### **Design Flexibility**

Due to its high load-bearing capacity and low weight, glulam can be used to create large open spaces. It can be used to create curved beams and arches