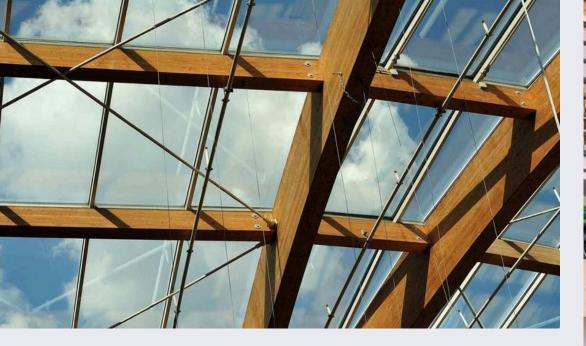

### Glue Laminated Timber (Glulam)

- Beam and column structural elements
- Arched roof systems and trusses
- Long-span and curved architectural features
- Bridge components and heavy construction
- Exposed wood aesthetic for interiors

### **Strength Without Compromise**

Glulam can be used to build large pieces and unique shapes (straight or curved) that are valued for their mechanical strength, dimensional stability and aesthetic qualities.