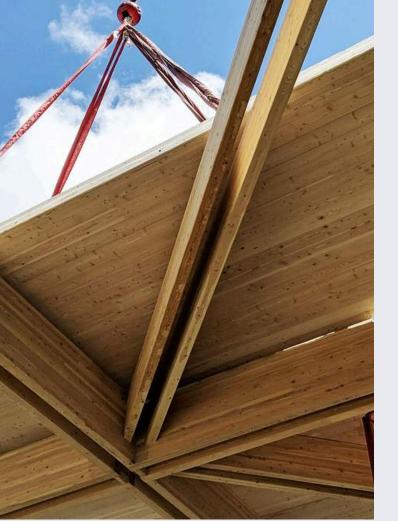

### Glue Laminated Timber (Glulam)

- Beam and column structural elements
- Arched roof systems and trusses
- Long-span and curved architectural features
- Bridge components and heavy construction
- Exposed wood aesthetic for interiors

### **Strength Without Compromise**

Glulam can be used to build large pieces and unique shapes (straight or curved) that are valued for their mechanical strength, dimensional stability and aesthetic qualities.

### **Design Flexibility**

Due to its high load-bearing capacity and low weight, glulam can be used to create large open spaces. It can be used to create curved beams and arches