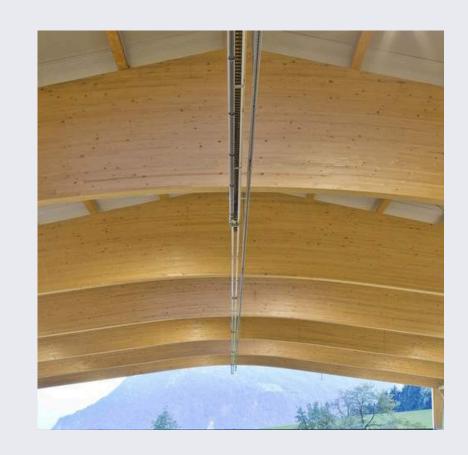

### Glue Laminated Timber (Glulam)

- Beam and column structural elements
- Arched roof systems and trusses
- Long-span and curved architectural features
- Bridge components and heavy construction
- Exposed wood aesthetic for interiors

### **Strength Without Compromise**

Glulam can be used to build large pieces and unique shapes (straight or curved) that are valued for their mechanical strength, dimensional stability and aesthetic qualities.

### **Design Flexibility**

Due to its high load-bearing capacity and low weight, glulam can be used to create large open spaces. It can be used to create curved beams and arches