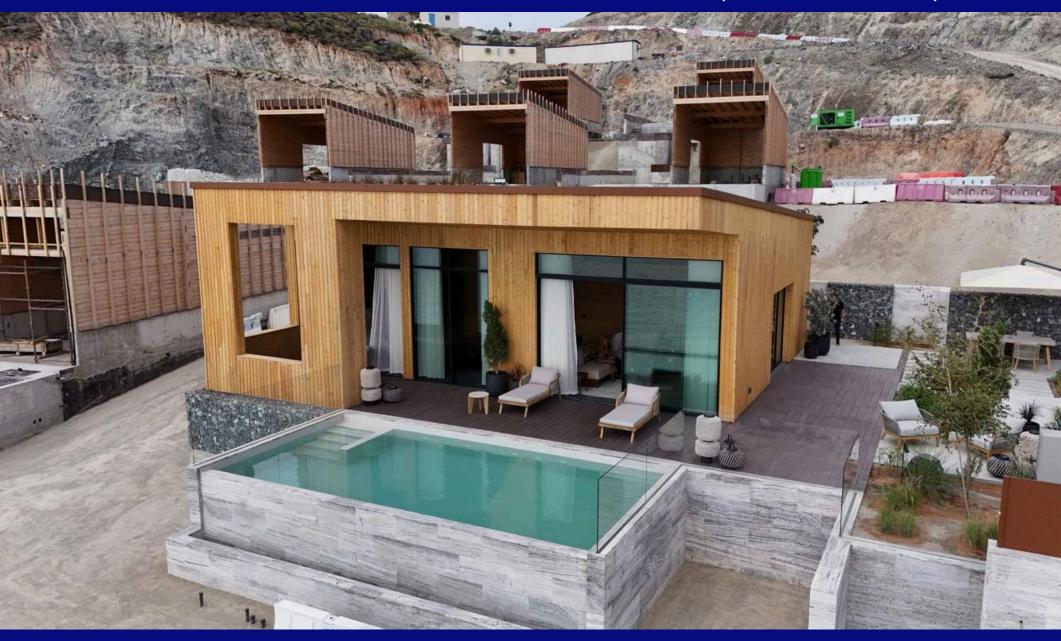

# Khorfakkan (UAE) – LUX\* Al Jabal

Client: Shurooq (Sharjah Investment & Development Authority)

On-Going

Supply of shell & core - log cabins (100% Wood)

- 45 x accommodation unit shell and core
- Beach shack restaurant
- Timber cladding with UV treatment for all units