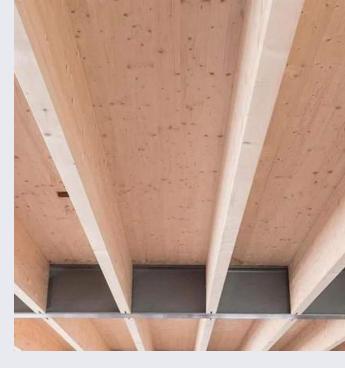

# Cross Laminated Timber (X-Lam)

- Load-bearing walls, floors, and roofs
- Multi-story and high-rise construction
- Efficient prefabrication and modular design
- Sustainable and environmentally friendly building
- Aesthetic appeal with exposed wood

#### **Multi-Functional Elements**

The panels can function as walls, floors, furniture, ceilings, and roofs; CLT's thickness and length can be adaptable to the demands of each project.

### **Rapid Construction**

Time on onstruction sites are much shorter than traditional construction methods. It is a quick and dry process, with very little waste generation, superior quality and better aesthetically