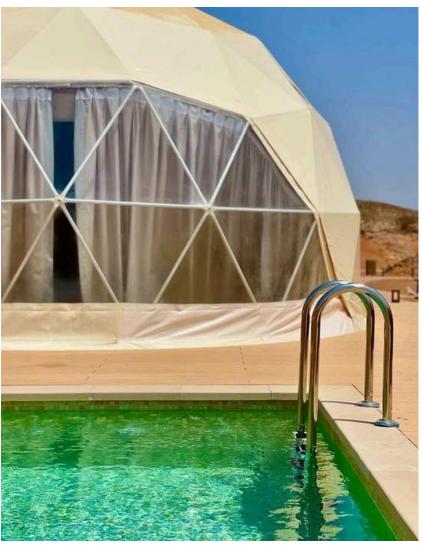

### **Glamping Domes**

Our Glamping domes are line of self-assembly products that revolutionise the hospitality industry.

These elegant geodesic dome solutions are perfect for all glamping purposes and can be easily adapted into eco-living pods, garden studios or lounges.

Coming with an array of options such as prefabricated bathroom kits, furniture sets & accessories, it can be as simple or as luxurious as you need for your project