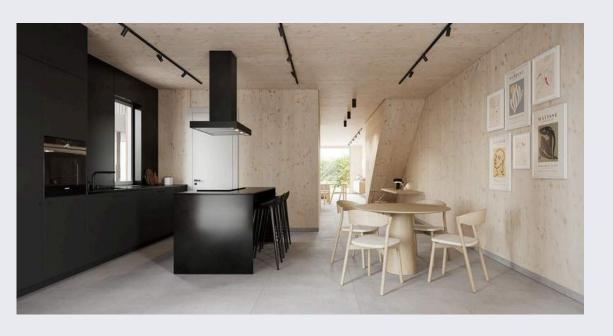

# Cross Laminated Timber (X-Lam)

- Load-bearing walls, floors, and roofs
- Multi-story and high-rise construction
- Efficient prefabrication and modular design
- Sustainable and environmentally friendly building
- Aesthetic appeal with exposed wood

#### **Multi-Functional Elements**

The panels can function as walls, floors, furniture, ceilings, and roofs; CLT's thickness and length can be adaptable to the demands of each project.