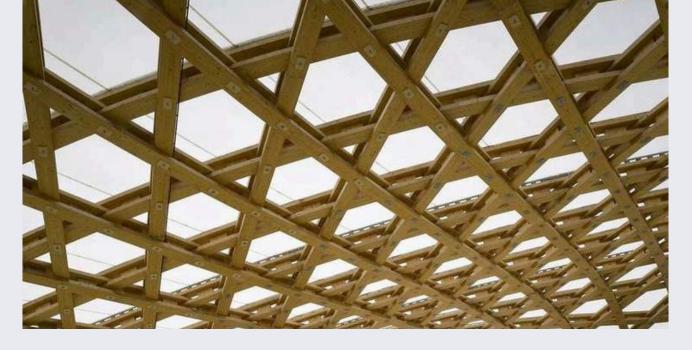

# Structural Wood Products

Cross Laminated Timber

Glue
Laminated
Timber
(Glulam)

Laminated Veneer Lumber (LVL)

### Glue Laminated Timber (Glulam)

- Beam and column structural elements
- Arched roof systems and trusses
- Long-span and curved architectural features
- Bridge components and heavy construction
- Exposed wood aesthetic for interiors

### **Strength Without Compromise**

Glulam can be used to build large pieces and unique shapes (straight or curved) that are valued for their mechanical strength, dimensional stability and aesthetic qualities.

### **Design Flexibility**

Due to its high load-bearing capacity and low weight, glulam can be used to create large open spaces. It can be used to create curved beams and arches