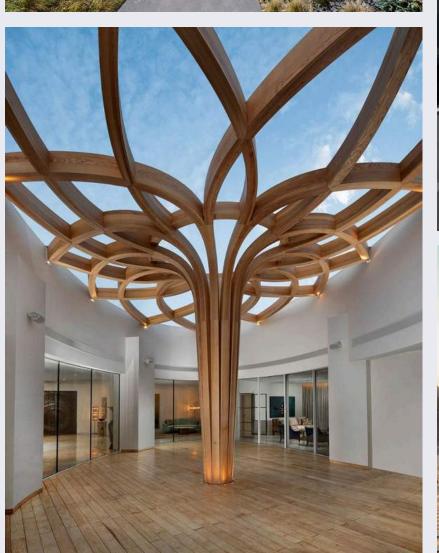

### Glue Laminated Timber (Glulam)

- Beam and column structural elements
- Arched roof systems and trusses
- Long-span and curved architectural features
- Bridge components and heavy construction
- Exposed wood aesthetic for interiors

### **Strength Without Compromise**

Glulam can be used to build large pieces and unique shapes (straight or curved) that are valued for their mechanical strength, dimensional stability and aesthetic qualities.

### **Design Flexibility**

Due to its high load-bearing capacity and low weight, glulam can be used to create large open spaces. It can be used to create curved beams and arches