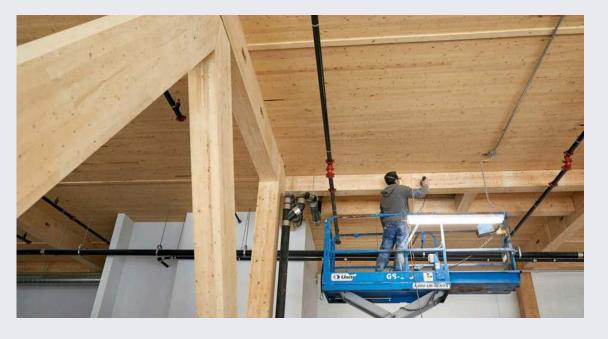

# Structural Wood Products

Cross Laminated Timber

Glue
Laminated
Timber
(Glulam)

Laminated Veneer Lumber (LVL)

### Glue Laminated Timber (Glulam)

- Beam and column structural elements
- Arched roof systems and trusses
- Long-span and curved architectural features
- Bridge components and heavy construction
- Exposed wood aesthetic for interiors

### **Strength Without Compromise**

Glulam can be used to build large pieces and unique shapes (straight or curved) that are valued for their mechanical strength, dimensional stability and aesthetic qualities.

### **Design Flexibility**

Due to its high load-bearing capacity and low weight, glulam can be used to create large open spaces. It can be used to create curved beams and arches