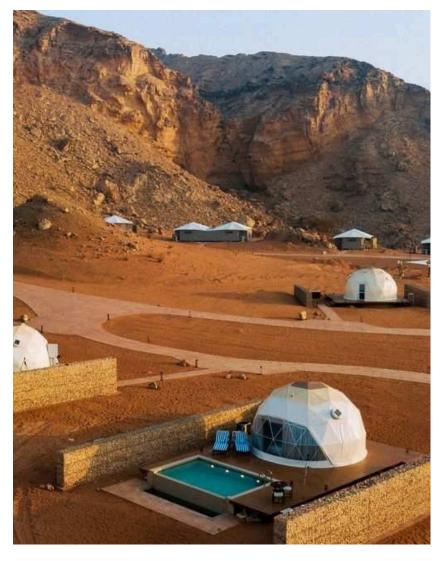

# Mysk Moon Retreat

Client: Sharjah Investmnet & Development Authority Completed: August 2021

SHUROOQ (Sharjah Investment & Development Authority) contracted Pine Wood for the supply & installation of glamping domes & tents:

- 10 Glamping Domes (7 with private pools)
- 6 Glamping Tents (1 bed, 2 bed units)
- Full self-serviced with luxury bathrooms & bbq facilities
- 6 Eco-Tents (2 bedroom and 1 bedroom units)

# Hatta Dome Park

Client: Dubai Holding / Hatta Resorts
Completed: September 2024

Complete Renovation:

15 x Glamping 40sqm Domes1 x Security Office 20sqm Dome

### **Glamping Domes**

Our Glamping domes are line of self-assembly products that revolutionise the hospitality industry.

These elegant geodesic dome solutions are perfect for all glamping purposes and can be easily adapted into eco-living pods, garden studios or lounges.