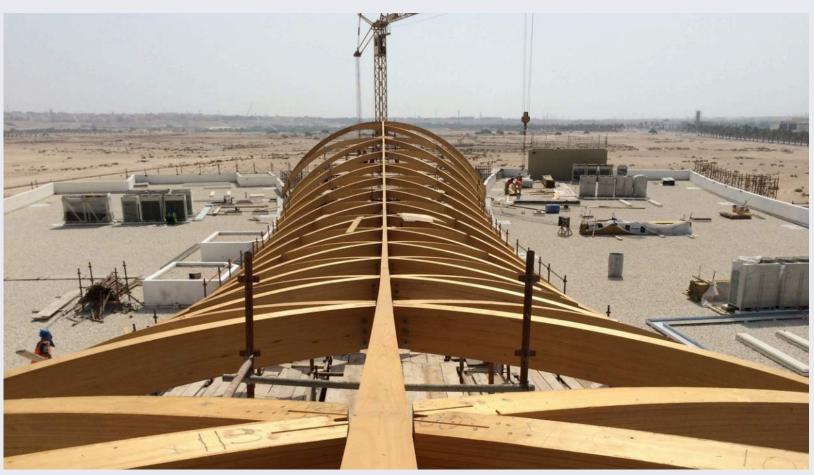

### Glue Laminated Timber (Glulam)

- Beam and column structural elements
- Arched roof systems and trusses
- Long-span and curved architectural features
- Bridge components and heavy construction
- Exposed wood aesthetic for interiors

### **Strength Without Compromise**

Glulam can be used to build large pieces and unique shapes (straight or curved) that are valued for their mechanical strength, dimensional stability and aesthetic qualities.

### **Design Flexibility**

Due to its high load-bearing capacity and low weight, glulam can be used to create large open spaces. It can be used to create curved beams and arches