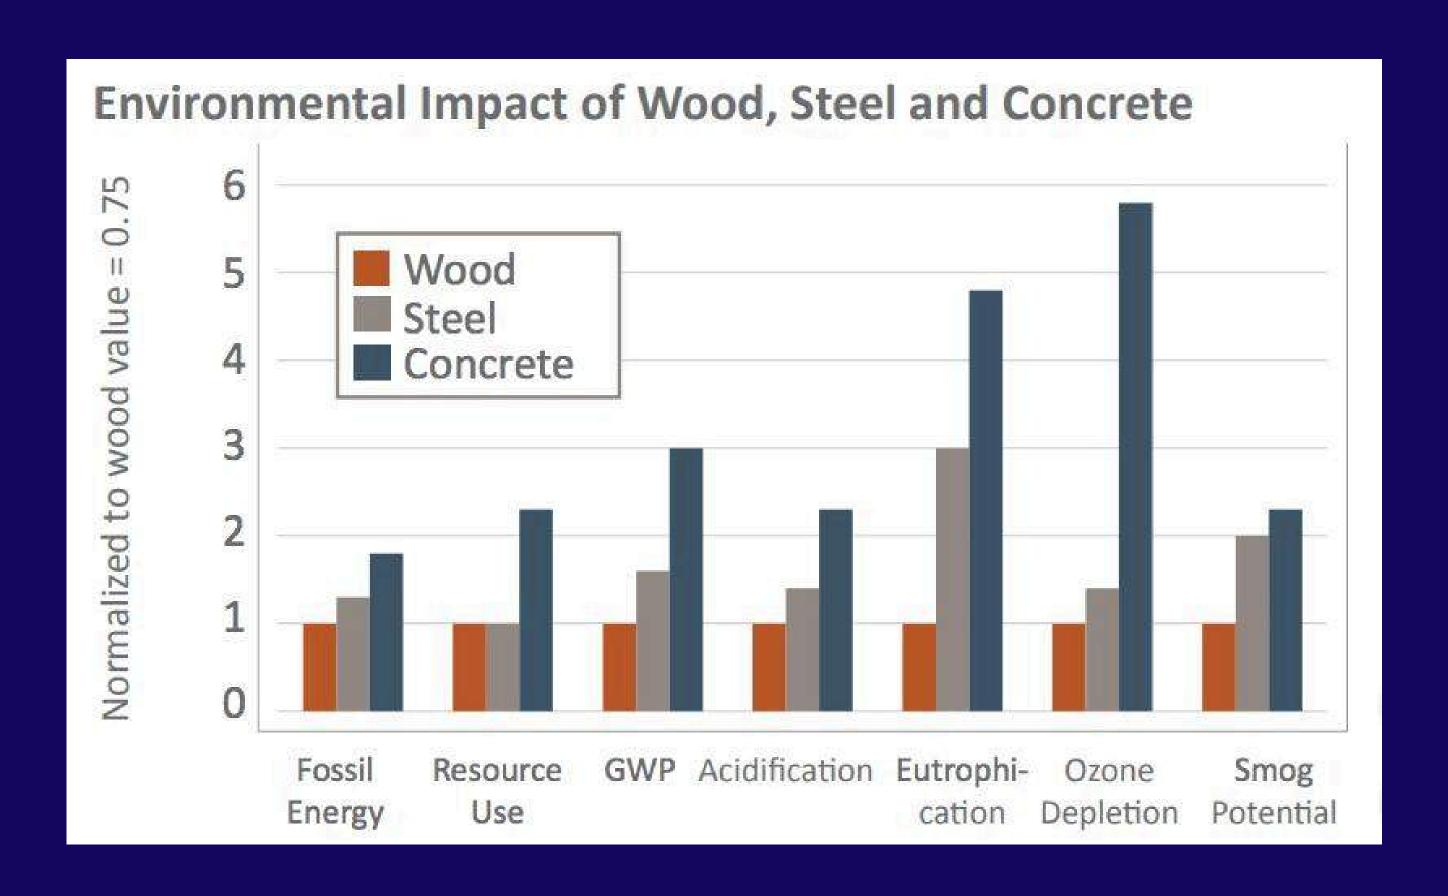

# Sustainability & Wood

#### **SUSTAINABLE & ECO-FRIENDLY**

Modular Construction & Prefab Timber can benefit the climate in many ways:

- Trees capture and store carbon even as a built environment
- Timber as a building material has a very low carbon footprint
- These products can be used instead of high carbon emitting materials like concrete in many cases
- Overall project timelines reduce, significantly reducing on material wastage, labour and machinery use, impacting the overall eco-friendliness of a project