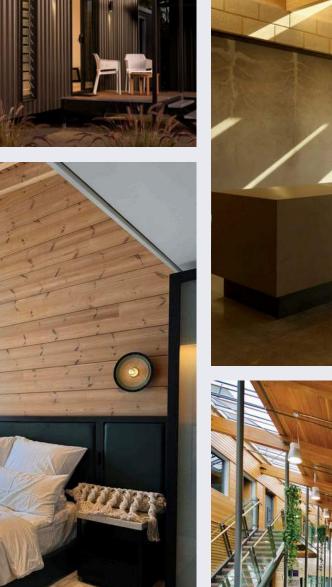

# Sustainability & Wood

### **Strength Without Compromise**

Glulam can be used to build large pieces and unique shapes (straight or curved) that are valued for their mechanical strength, dimensional stability and aesthetic qualities.

### **Design Flexibility**

Due to its high load-bearing capacity and low weight, glulam can be used to create large open spaces. It can be used to create curved beams and arches