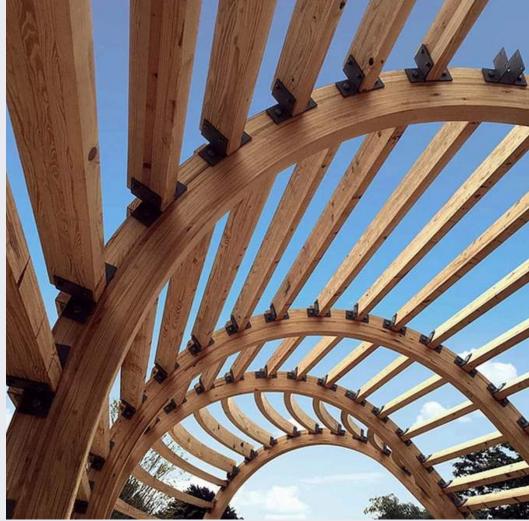

### Glue Laminated Timber (Glulam)

- Beam and column structural elements
- Arched roof systems and trusses
- Long-span and curved architectural features
- Bridge components and heavy construction
- Exposed wood aesthetic for interiors

### **Strength Without Compromise**

Glulam can be used to build large pieces and unique shapes (straight or curved) that are valued for their mechanical strength, dimensional stability and aesthetic qualities.

### **Design Flexibility**

Due to its high load-bearing capacity and low weight, glulam can be used to create large open spaces. It can be used to create curved beams and arches