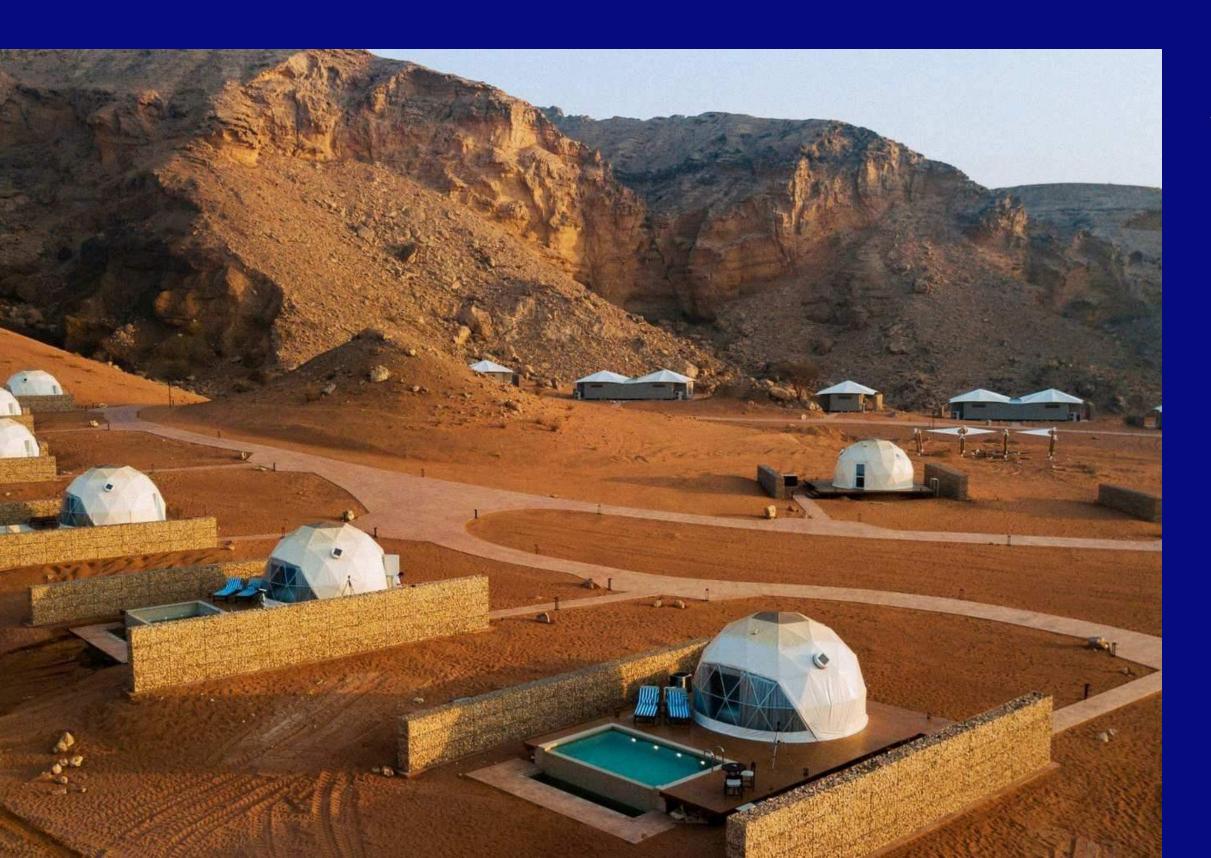

# Mysk Moon Retreat

Client: Sharjah Investmnet & Development Authority Completed: August 2021

SHUROOQ (Sharjah Investment & Development Authority) contracted Pine Wood for the supply & installation of glamping domes & tents:

- 10 Glamping Domes (7 with private pools)
- 6 Glamping Tents (1 bed, 2 bed units)
- Full self-serviced with luxury bathrooms & bbq facilities
- 6 Eco-Tents (2 bedroom and 1 bedroom units)